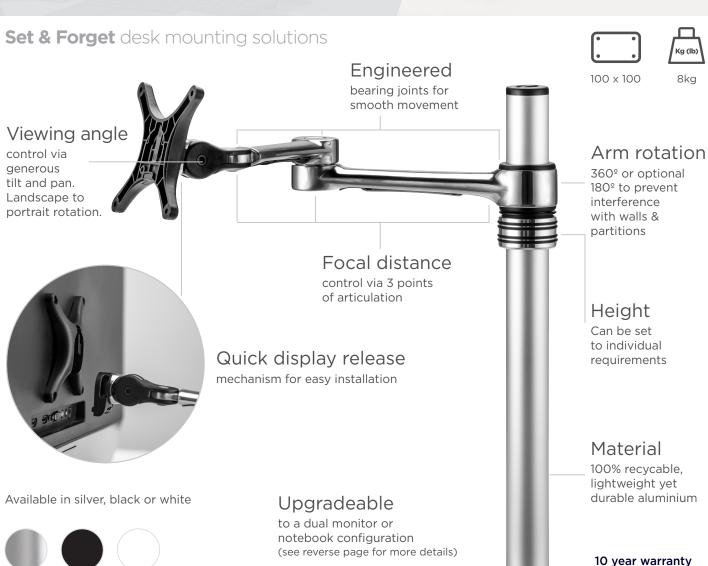

## **Accessories**

The AF-AT can be upgraded to carry an additional monitor, notebook or mini PC.