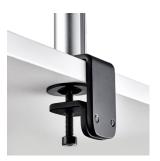

## **Desk fixing options**

**Desk Clamp** (included)

Traditional two-piece design. Better for retrofit and thicker desks up to 76mm.