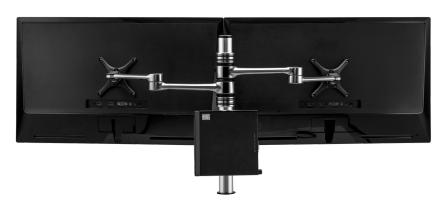

## **Accessories**

The AF-AT can be upgraded to carry an additional monitor, notebook or mini PC.

### **Accessory monitor arm**

AF-AA-P Silver/polished AF-AA-B Black AF-AA-SW White