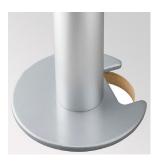

## **Grommet Clamp** AC-GC (sold seperately)

Utilises an existing grommet hole & allows for heated cable management. Fits grommet holes 60-80mm in diameter.