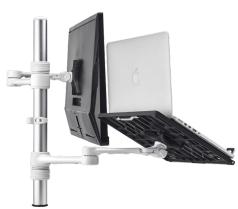

## **Accessories**

The AF-AT can be upgraded to carry an additional monitor, notebook or mini PC.

#### Accessory notebook arm

AF-AN-B Silver/polished AF-AN-B Black AF-AN-SW White