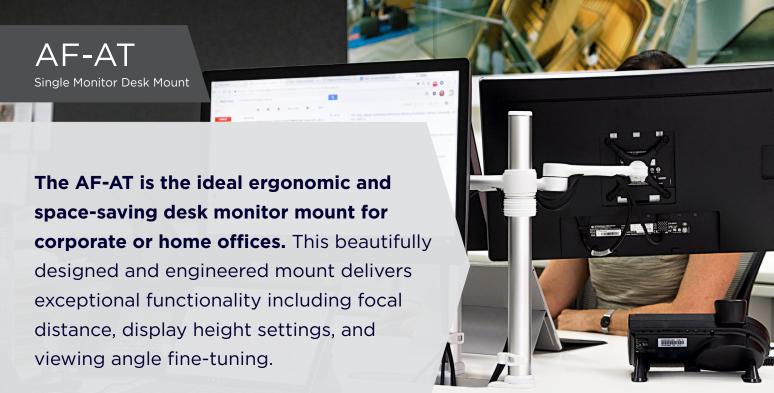

## **Accessories**

The AF-AT can be upgraded to carry an additional monitor, notebook or mini PC.