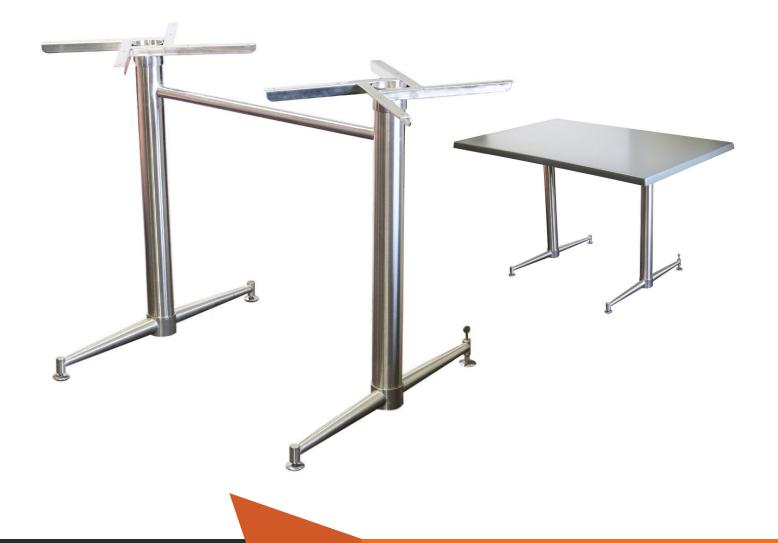

## **ABOUT**

High quality 304 grade stainless steel indoor/outdoor twin table base suitable for use in all commercial applications.

## STIRLING TWIN TABLE BASE

## **FEATURES**

- Suitable for indoor and outdoor commercial use
- Top Plate: 304 grade stainless steel top plate with 8 fastening points
- Pole: 60DIA 304 grade stainless steel pole
- Base: 304 grade stainless steel base
- Stock In: Brushed stainless steel finish
- 4 x adjustable feet 1 top adjuster on each base
- Supplied unassembled easy to assemble

- Replaceable feet
- Twin Standard Height: 720H
- Unit Weight: 8kg
- Maximum Suitable Table Top Size: 1400x800mm rectangle - 22kg
- Base Span: 600mm Pole Centre to Pole Centre: 620mm
- Made in China